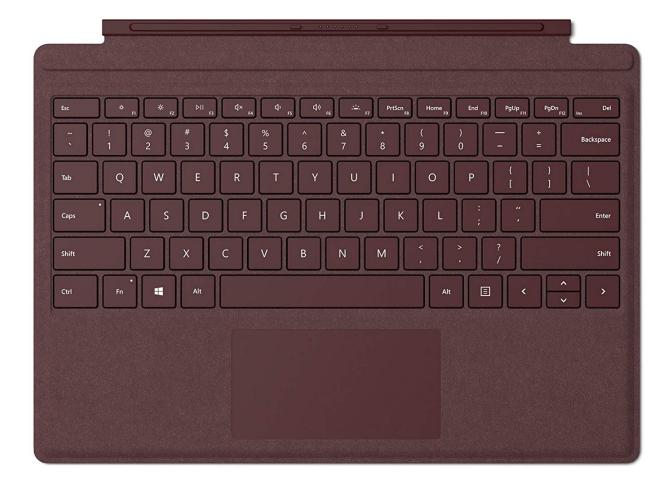

## Description

A premium portable PC desires a premium accessory to go with it. The Surface Pro Type cover is a perfect accessory with a premium touch of prestigious alcantara leather for a finish that is not only beautiful to look at but also a much more comfortable typing experience thanks to the texture of the material. The keyboard is also backlit and when packed away it acts as protection for your display.

## Specifications

This is a premium accessory for the Microsoft Surface Pro. It is a sleek keyboard with integrated back light as well as a finish from a very premium material called alcantara leather. It is soft with an almost velvet feel and a warmth to it that makes your typing experience much more comfortable. It also act as protection for your Surface Pro's display when you have it in your backpack.

- Surface Pro Signature Type Cover goes beyond traditional keyboards to add a touch of warmth and elegance to everyday tasks
- Constructed with Alcantara, a luxury fabric sourced from Italy, it features a soft, velvety feel
- Compatible with Surface Pro 4 and Surface Pro in rich colors that coordinate with Microsoft Surface Pen and Surface Arc Mouse
- Our Signature Type Cover is Ultra-slim, yet performs like a full, traditional laptop keyboard. Incorporates the best of Microsoft technology, including LED backlighting
- Dimensions(inches):11.6 x 8.54 x 0.2