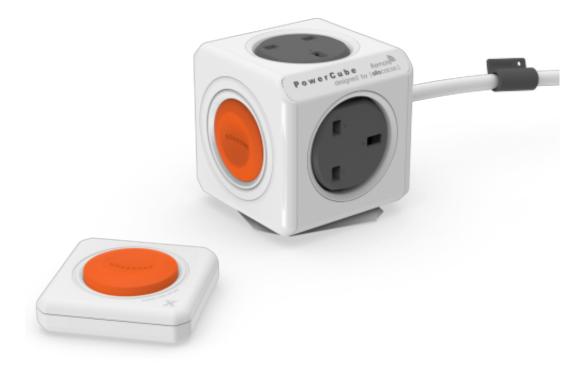

The PowerCube |Remote| is a power extension with a single on/off button, and pairs with a PowerRemote to control your devices from a distance. You can gain up to four additional sockets and charge your devices simultaneously, switching these devices on/off from a distance by pressing on the paired PowerRemote. Multiple PowerCube Remotes can pair to one PowerRemote, and multiple PowerRemotes can pair to one PowerCube Remote. Powered by kinetic energy, the PowerRemote needs no batteries. If both hands are occupied, you can just as easily use your foot to press the big stepon PowerRemote. The PowerRemote also sticks onto any smooth surface, without leaving any residue when removed. Simply wipe the sticky pad with a wet napkin and let it regain its stickiness to place elsewhere. Convenient and stylish, choose the PowerCube Remote model that suits your needs.